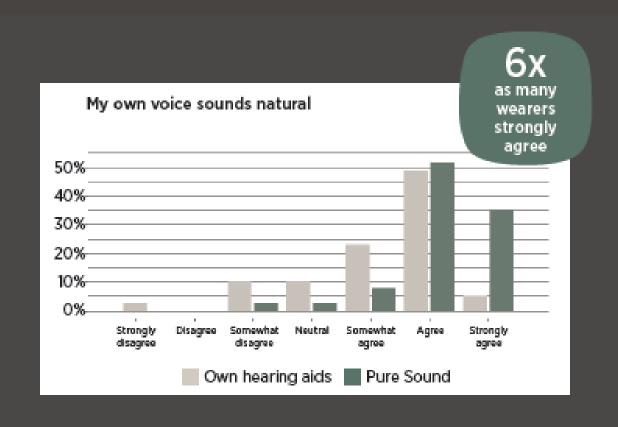

#### WHAT DO WEARERS THINK OF WIDEX MOMENT?

The ultra-fast signal processing found in **WIDEX MOMENT PureSound**<sup>™</sup> **hearing aids** is designed to overcome long-standing barriers to great sound quality.

The ultimate test of the Widex Difference though is how our sound is perceived by users in real life. Exploring the effects of delay in real life, a survey of PureSound users showed that ultra-low delay is associated with higher ratings on a range of important parameters, including naturalness, localization, and hearing in noise.

#### WHAT DO WEARERS THINK OF WIDEX MOMENT?

Balling LW, Townend O, Helmink D. Sound quality for all: The benefits of ultra-fast signal processing in hearing aids. Hearing Review. 2021;28(9):32-35.