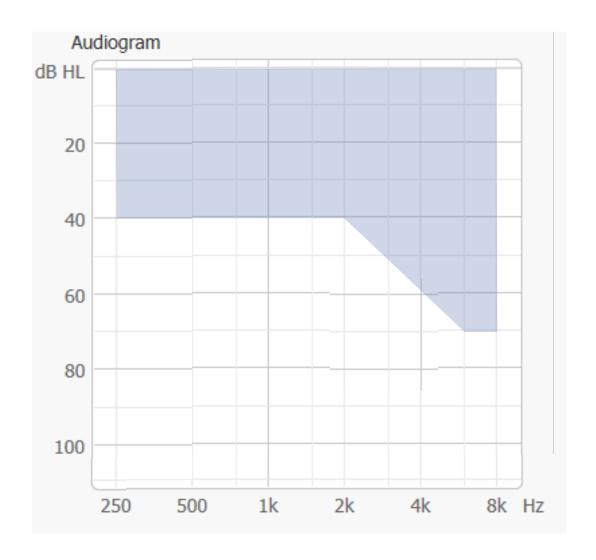

## FITTING PURESOUND™

- Available outside fitting range
- Available in RIC with S/M receivers & BTE
- GPS can be set to give PureSound™ as first program