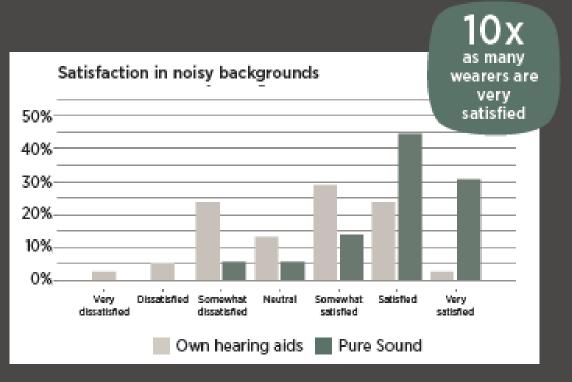

#### WHAT DO WEARERS THINK OF WIDEX MOMENT?

The ultra-fast signal processing found in **WIDEX MOMENT PureSound**<sup>™</sup> **hearing aids** is designed to overcome long-standing barriers to great sound quality.

The ultimate test of the Widex Difference though is how our sound is perceived by users in real life. Exploring the effects of delay in real life, a survey of PureSound users showed that ultra-low delay is associated with higher ratings on a range of important parameters, including naturalness, localization, and hearing in noise.

#### WHAT DO WEARERS THINK OF WIDEX MOMENT?

Balling LW, Townend O, Helmink D. Sound quality for all: The benefits of ultra-fast signal processing in hearing aids. Hearing Review. 2021;28(9):32-35.