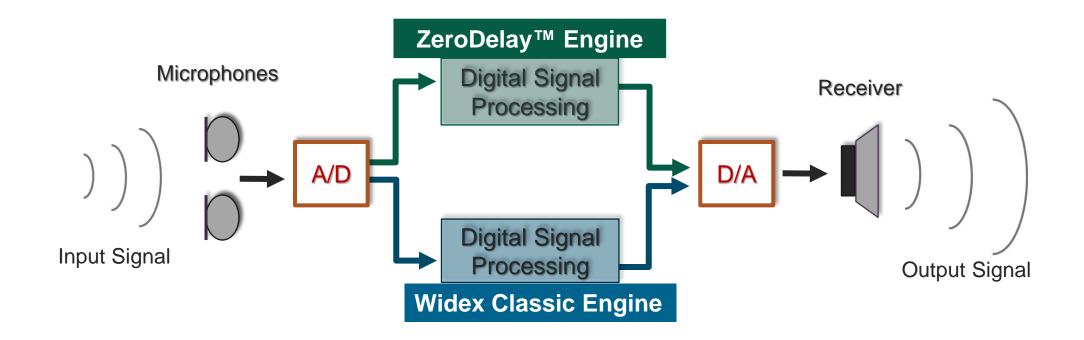

# INTRODUCING WIDEX PURESOUND™

POWERED BY **ZERODELAY** 

#### CHANGING THE PARADIGM OF SOUND

Introducing **ZeroDelay**™, the fastest, digital hearing aid processing pathway, ever

- 5-8ms delay
- Potential to hear echo-like sounds

WIDEX delay: 2.5ms

WIDEX PureSound™ powered by **ZeroDelay**™: **0.5ms** 