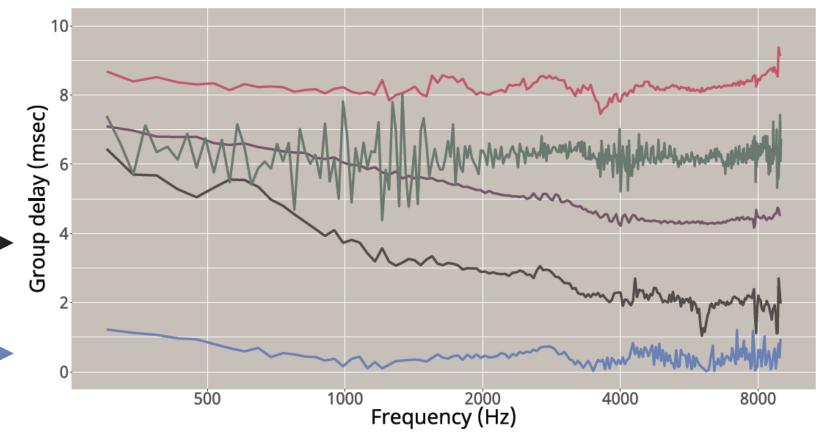

#### CHANGING THE PARADIGM OF SOUND

Introducing **ZeroDelay**™, the fastest, digital hearing aid processing pathway, ever

- 5-8ms delay
- Potential to hear echo-like sounds

WIDEX delay: 2.5ms

WIDEX PureSound™ powered by **ZeroDelay**™: **0.5ms** 

#### THE COMB FILTER EFFECT

- Direct sound and delayed amplified sound mix in ear
- Mismatch in timing causes distortion and artifacts
- Creates 'Hearing aid sound'

16