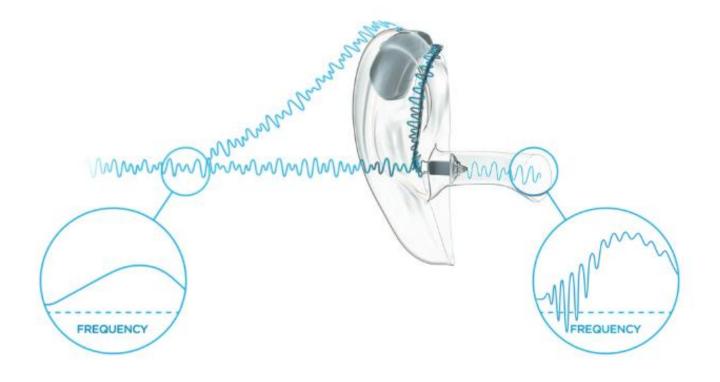

#### CHANGING THE PARADIGM OF SOUND

Introducing **ZeroDelay**™, the fastest, digital hearing aid processing pathway, ever

- 5-8ms delay
- Potential to hear echo-like sounds

WIDEX delay: 2.5ms

WIDEX PureSound™ powered by **ZeroDelay**™: **0.5ms** 

#### THE COMB FILTER EFFECT

- Direct sound and delayed amplified sound mix in ear
- Mismatch in timing causes distortion and artifacts
- Creates 'Hearing aid sound'

16