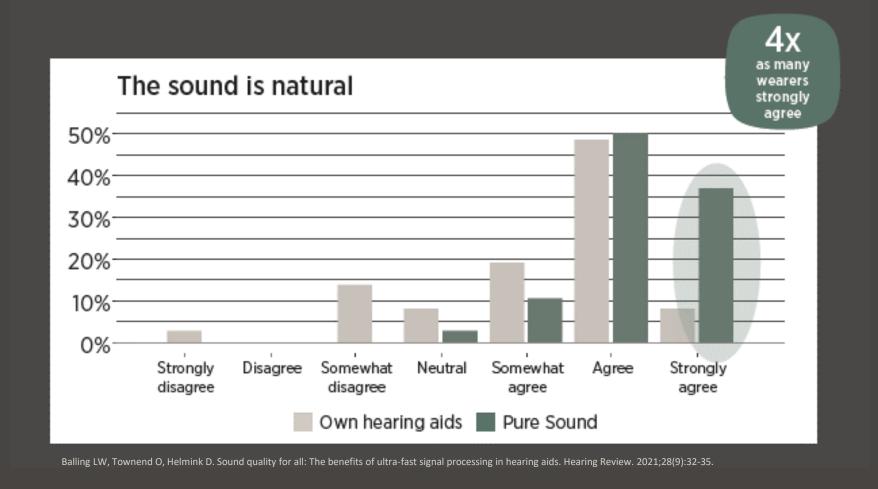

The ultimate test of the Widex Difference though is how our sound is perceived by users in real life. Exploring the effects of delay in real life, a survey of PureSound users showed that ultra-low delay is associated with higher ratings on a range of important parameters, including naturalness, localization, and hearing in noise.

#### WHAT DO WEARERS THINK OF WIDEX MOMENT?

Balling LW, Townend O, Helmink D. Sound quality for all: The benefits of ultra-fast signal processing in hearing aids. Hearing Review. 2021;28(9):32-35.