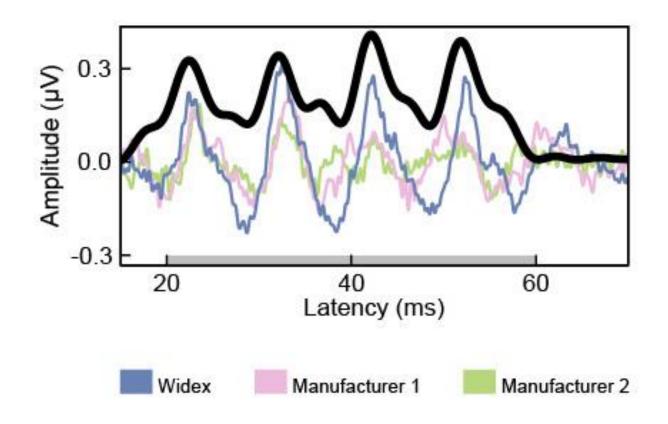

#### Current Density Source Reconstruction for the N1 Cortical Visual Evoked Potential (CVEP) Response

Baseline (n=21)

The Brain on Hearing Aids: Can Treatment with Hearing Aids Improve Neurocognitive Function in Age-Related Hearing Loss?, January 2021

#### NATURAL SOUND YOU CAN HEAR...AND MEASURE