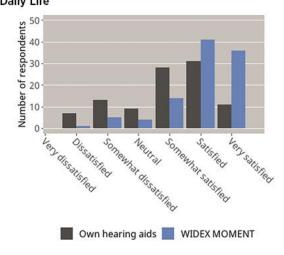

#### WHAT DO WEARERS THINK OF WIDEX MOMENT?

The ultra-fast signal processing found in **WIDEX MOMENT PureSound**<sup>™</sup> **hearing aids** is designed to overcome long-standing barriers to great sound quality.

The ultimate test of the Widex Difference though is how our sound is perceived by users in real life. Exploring the effects of delay in real life, a survey of PureSound users showed that ultra-low delay is associated with higher ratings on a range of important parameters, including naturalness, localization, and hearing in noise.

#### WHAT DO WEARERS THINK OF WIDEX MOMENT?

Balling LW, Townend O, Helmink D. Sound quality for all: The benefits of ultra-fast signal processing in hearing aids. Hearing Review. 2021;28(9):32-35.