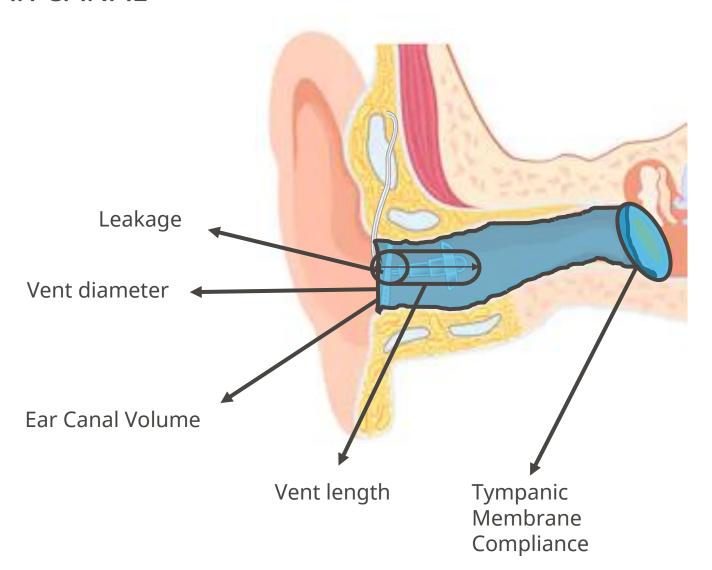

#### NATURAL SOUND STARTS IN THE EAR CANAL

- Mastering the precision of sound levels at the eardrum provides the best premise for effortless hearing in real life
- The sound levels at the eardrum is defined by the sum of all sound sources reaching the eardrum

**TruAcoustics™** is based on years of analytics and hundreds of Real Ear Measurements and tests for better use of any type of coupling, including open and vented domes.