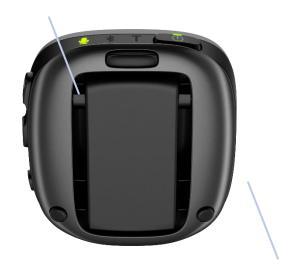

### SOUNDASSIST COMPACT AND DISCRETE

LED's show mic directionality 3 microphones

Push button – answer/end calls
Voice command Siri

On/off button toggle between functions

Volume buttons for HA

Program button

for HA

Integrated metal clip Low profile – good stability on tabletop

Micro USB plug for charging