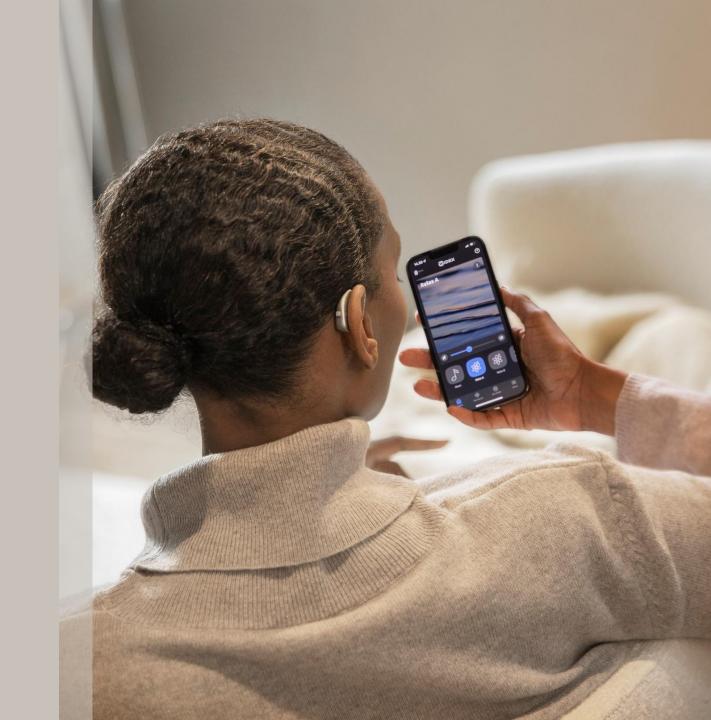

## WIDEX SOUND ASSIST

Removes barriers so you can **fully engage** with your environment and loved ones

#### **SOUND ASSIST**

 Compatible with WIDEX MOMENT 2.4 GHz hearing aids (all MOMENT styles with "D")

-NEW sRIC R D

-mRIC R D, RIC 312 D, BTE 13 D, BTE R D

 Multi-functional accessory to improve communication in a variety of settings