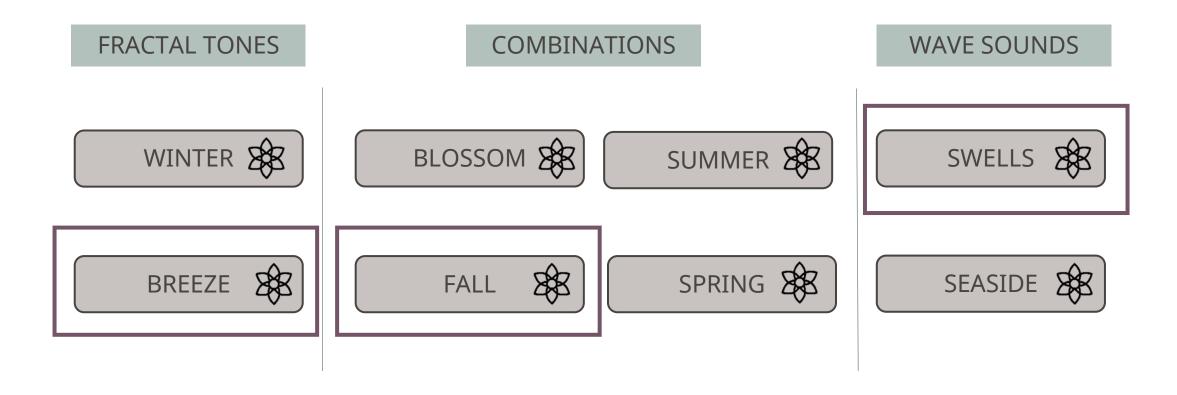

#### **SOUNDSCAPES**

NEW Fractal tones +
Modulated Wave-like sounds
Expanding the Zen library