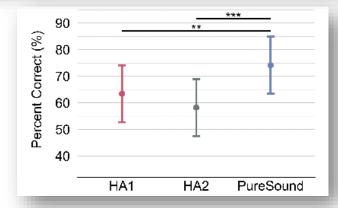

#### THE ROOM FEELS RIGHT

**Survey data** (Balling et al. 2021): 95% agree that sounds appear to come from where they would expect

**Acoustical argument** (Korhonen et al. 2022): Delay interferes with crucial timing of room reflections

**Spatial perception experiment** (Korhonen et al. 2022) shows significantly better discrimination of room position with PureSound