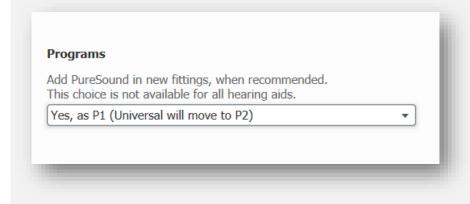

#### WIDEX SOUNDRELAX IN COMPASS GPS 4.4

- Relax or Zen Program base will default to PureSound when the Compass setup is for PureSound to automatically be added and placed in P1
- PureSound can manually be selected as the program base