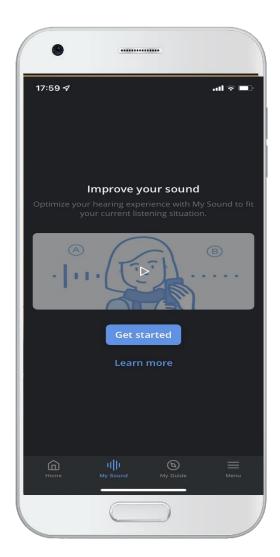

### RECOMMENDATIONS MADE FOR YOU

### THE EVOLUTION OF AI—MYSOUND 2.0

Now changes gain and compression for the best customized sound yet

Focus on nearer/louder inputs

Open to softer/farther inputs