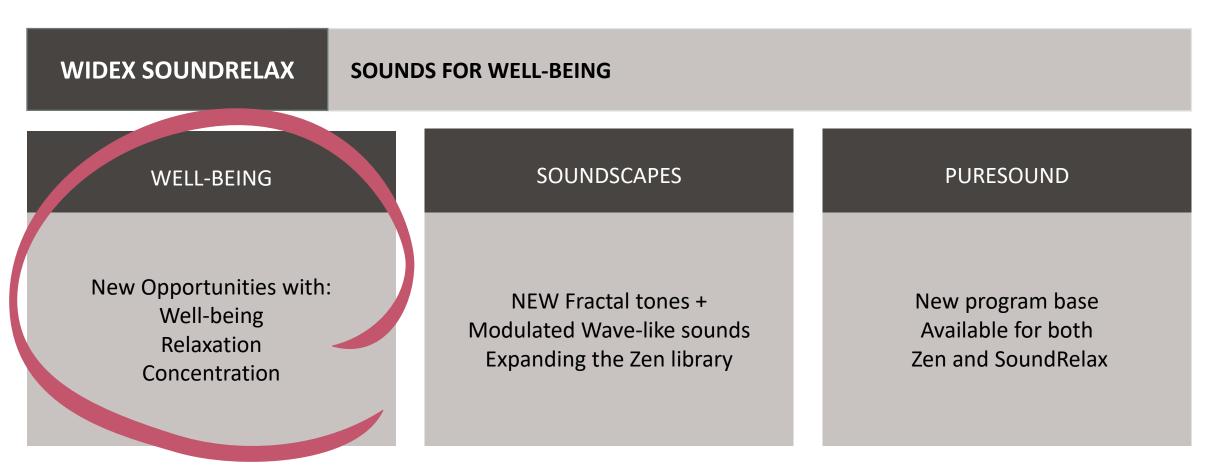

#### **SOUNDS FOR WELL-BEING**

#### WELL-BEING

New Opportunities with:
Well-being
Relaxation
Concentration

#### **SOUNDSCAPES**

NEW Fractal tones +
Modulated Wave-like sounds
Expanding the Zen library

#### **PURESOUND**

New program base Available for both Zen and SoundRelax