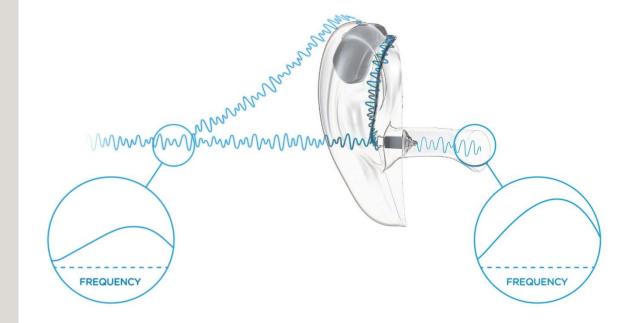

#### WIDEX **PURESOUND** - ZERODELAY TECHNOLOGY

#### WHY DON'T ALL HEARING AIDS DELIVER LOW DELAY?

One answer is filter bank design...

A filter bank is an array of filters that separate the input signal into multiple components for digital signal processing.

Choices made in filter bank design greatly influence the resulting signal quality.