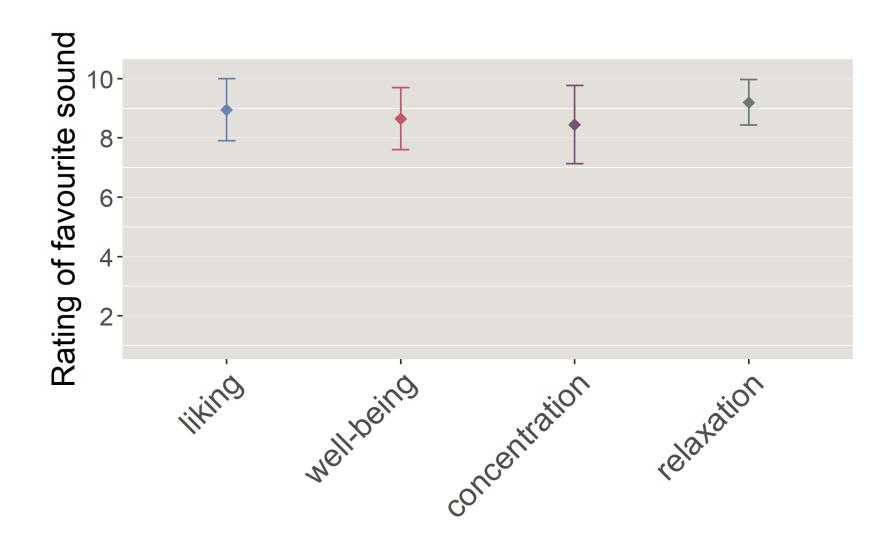

#### WIDEX SOUNDRELAX – EXPANDING OPTIONS

Widex SoundRelax applies the benefits of fractal generated sounds to the fields of relaxation and concentration, opening up the benefits of fractal tones to help more people achieve well-being