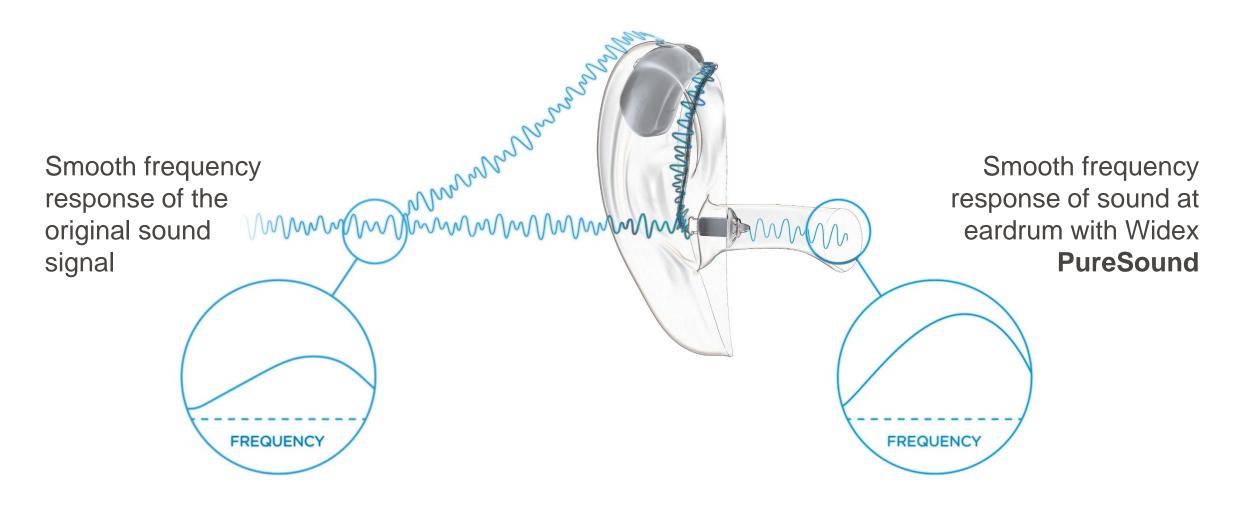

# PERFECTION OF NATURAL SOUND

**Better hearing** so you can forget you're wearing a hearing aid

#### WIDEX **PURESOUND** - ZERODELAY TECHNOLOGY