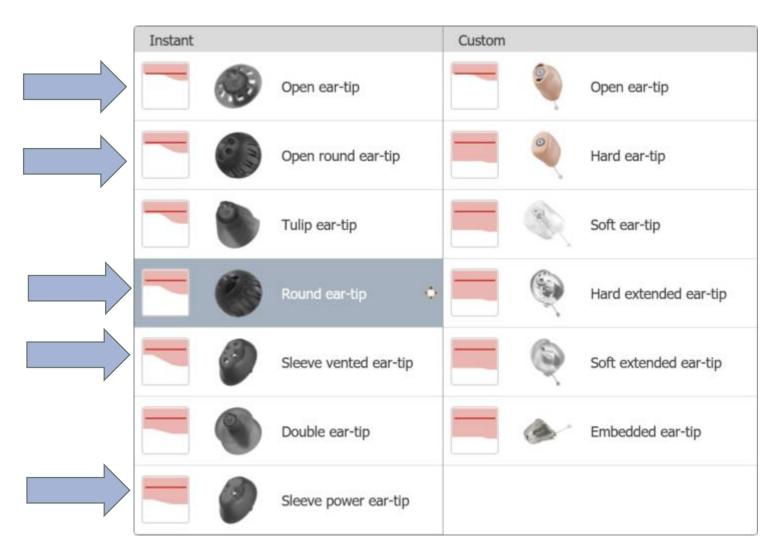

#### NEW EAR-TIPS – MORE STABILITY

#### **NEW EAR-TIPS... AND RECOMMENDATIONS**

- Open ear-tip: for very mild HL
- Open round ear-tip: for very mild HL

- Round 1-vent: for flat HL
- Sleeve vented: sloping HL

• <u>Sleeve power</u>: the most closed option

#### BENEFITS OF NEW EARTIPS AND TRUACOUSTICS

- More flexibility for more losses
- Better acoustical stability
- Precise and customized fit for every patient
- More gain available
- Better distribution of vent effect