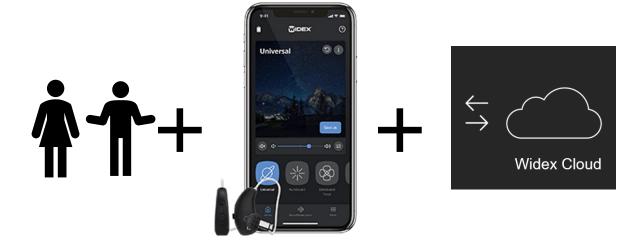

### THE EVOLUTION OF AI—MYSOUND 2.0

Now changes gain and compression for the best customized sound yet

Focus on nearer/louder inputs

Open to softer/farther inputs