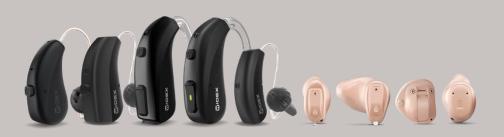

# WHAT'S NEW IN THE WIDEX MOMENT FAMILY

| Feature                                                          | sRIC R D | 312 D | BTE 13 D/<br>BTE R D | RIC 10 | ITE |
|------------------------------------------------------------------|----------|-------|----------------------|--------|-----|
| SoundRelax™                                                      | Х        | X     | Χ                    | Χ      | Χ   |
| PureSound <sup>™</sup> as base for Zen & SoundRelax <sup>™</sup> | Х        | Х     | Χ                    | Χ      |     |
| Sound Assist <sup>™</sup>                                        | Х        | X     | Χ                    |        |     |
| MySound™ 2.0                                                     | Х        | Х     | Χ                    |        |     |
| New Domes                                                        | Х        | Х     | Χ                    | Χ      |     |
| New Design with redesigned charger                               | Х        |       |                      |        |     |

Moment Sheer

mRIC R D phasing out December 2022 \*Only compatible with Magnify mRIC R D, RIC 312 D, BTE 13 D, and BTE R D.