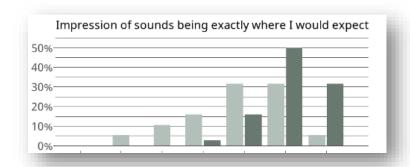

#### THE ROOM FEELS RIGHT

**Survey data** (Balling et al. 2021): 95% agree that sounds appear to come from where they would expect

**Acoustical argument** (Korhonen et al. 2022): Delay interferes with crucial timing of room reflections