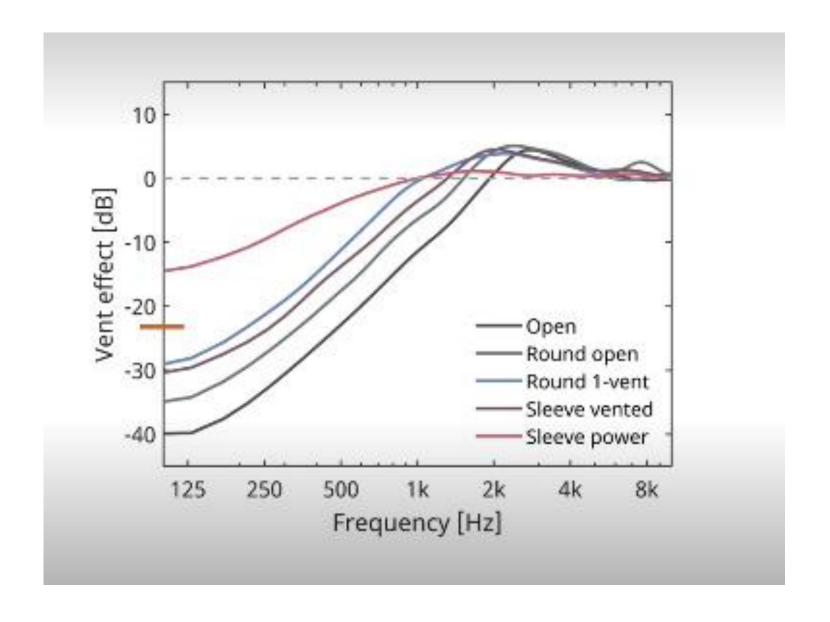

#### **NEW EAR-TIPS... AND RECOMMENDATIONS**

- Open ear-tip: for very mild HL
- Open round ear-tip: for very mild HL

- Round 1-vent: for flat HL
- Sleeve vented: sloping HL

• <u>Sleeve power</u>: the most closed option

#### BENEFITS OF NEW EARTIPS AND TRUACOUSTICS

- More flexibility for more losses
- Better acoustical stability
- Precise and customized fit for every patient
- More gain available
- Better distribution of vent effect