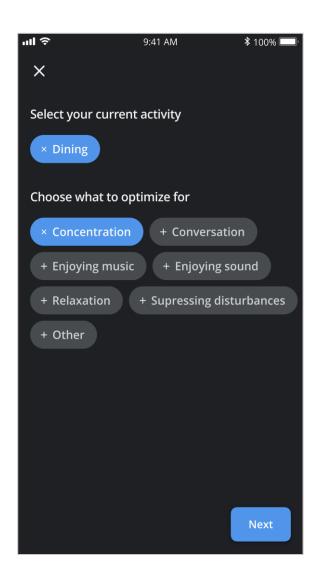

### RECOMMENDATIONS MADE FOR YOU

### THE EVOLUTION OF AI—MYSOUND 2.0

Now changes gain and compression for the best customized sound yet

Focus on nearer/louder inputs

Open to softer/farther inputs