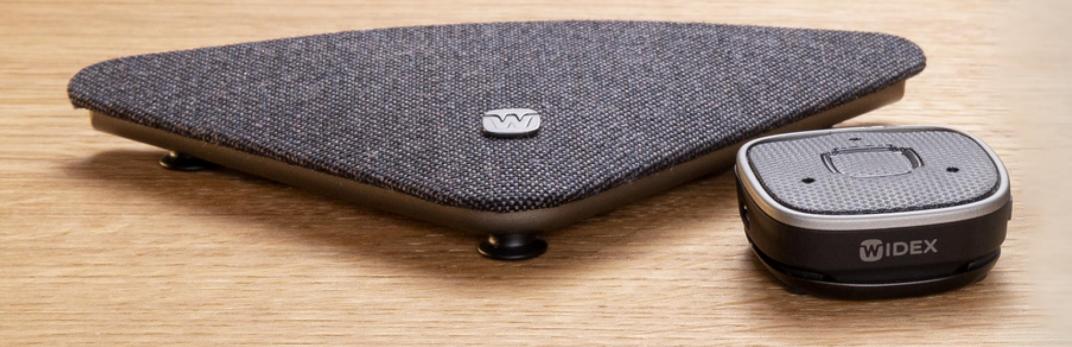

### AN ASSIST FOR EVERY SITUATION

T-Coil

Table Mic

Partner Mic

Hands Free BT

#### **SOUND ASSIST**

 Compatible with WIDEX MOMENT 2.4 GHz hearing aids (all MOMENT styles with "D")

-NEW sRIC R D

-mRIC R D, RIC 312 D, BTE 13 D, BTE R D

 Multi-functional accessory to improve communication in a variety of settings

### SOUNDASSIST COMPACT AND DISCRETE

LED's show mic directionality 3 microphones

Push button – answer/end calls
Voice command Siri

On/off button toggle between functions

Volume buttons for HA

Program button

for HA

Integrated metal clip Low profile – good stability on tabletop

Micro USB plug for charging