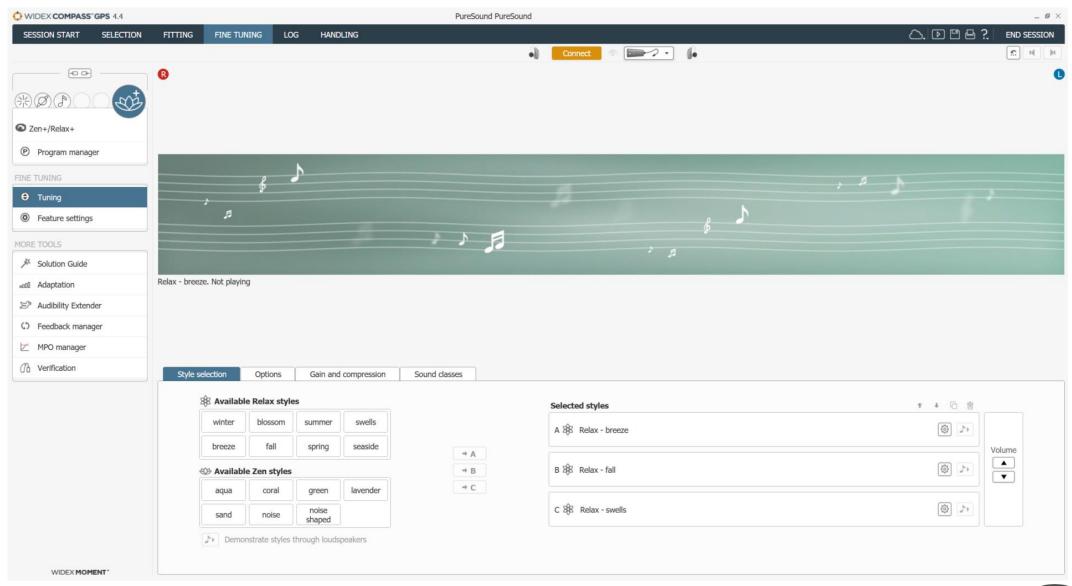

#### WIDEX SOUNDRELAX SOUNDSCAPES

#### WIDEX SOUNDRELAX – EXPANDING OPTIONS

Widex SoundRelax applies the benefits of fractal generated sounds to the fields of relaxation and concentration, opening up the benefits of fractal tones to help more people achieve well-being

#### **PURESOUND**

PureSound as program base for Zen or SoundRelax

Expanding options for tinnitus management

#### WIDEX SOUNDRELAX IN COMPASS GPS 4.4

- Relax or Zen Program base will default to PureSound when the Compass setup is for PureSound to automatically be added and placed in P1
- PureSound can manually be selected as the program base

#### WIDEX SOUNDRELAX IN GPS 4.4