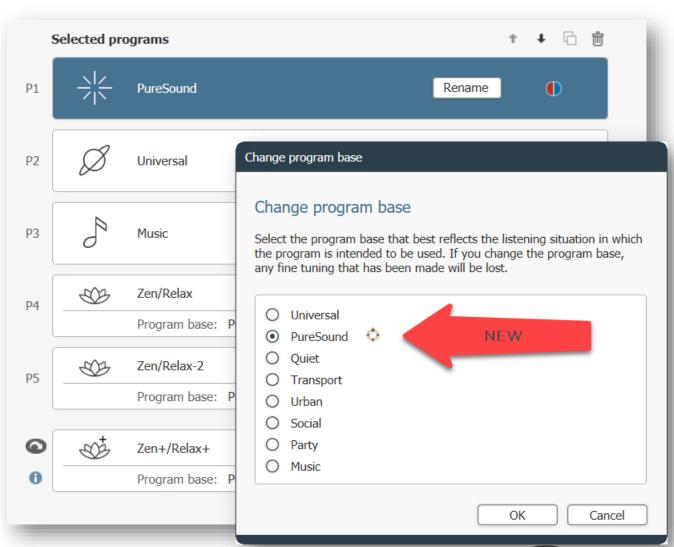

#### **PURESOUND**

PureSound as program base for Zen or SoundRelax

Expanding options for tinnitus management

#### WIDEX SOUNDRELAX IN COMPASS GPS 4.4

- Relax or Zen Program base will default to PureSound when the Compass setup is for PureSound to automatically be added and placed in P1
- PureSound can manually be selected as the program base