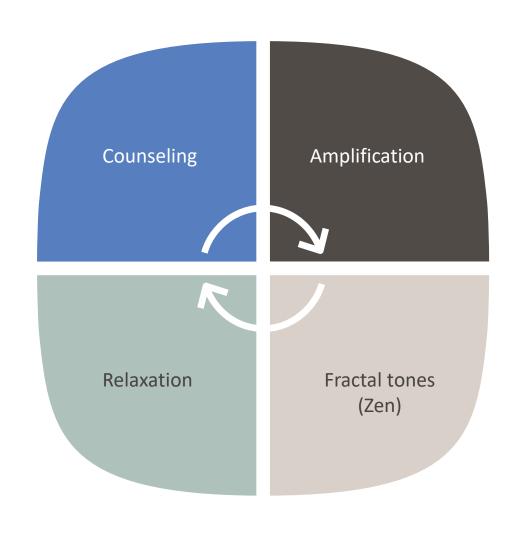

#### WIDEX ZEN THERAPY – BASED ON FRACTAL TONES

Patented by Widex

Continuous "chime-like" musical tones generated in real time

Completely personalized to that individual's audiogram

Recognizable pattern that never repeats itself

Specially created to facilitate tinnitus habituation and relaxation

#### WIDEX SOUNDRELAX – EXPANDING OPTIONS

Widex SoundRelax applies the benefits of fractal generated sounds to the fields of relaxation and concentration, opening up the benefits of fractal tones to help more people achieve well-being