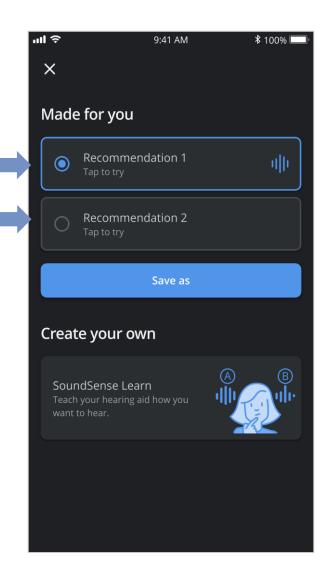

### RECOMMENDATIONS MADE FOR YOU

### THE EVOLUTION OF AI—MYSOUND 2.0

Now changes gain and compression for the best customized sound yet

Focus on nearer/louder inputs

Open to softer/farther inputs