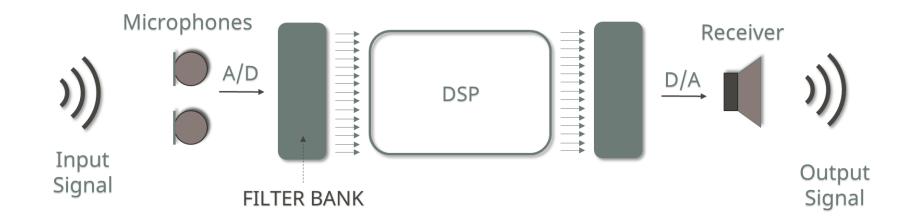

#### WHY DON'T ALL HEARING AIDS DELIVER LOW DELAY?

One answer is filter bank design...

A filter bank is an array of filters that separate the input signal into multiple components for digital signal processing.

Choices made in filter bank design greatly influence the resulting signal quality.