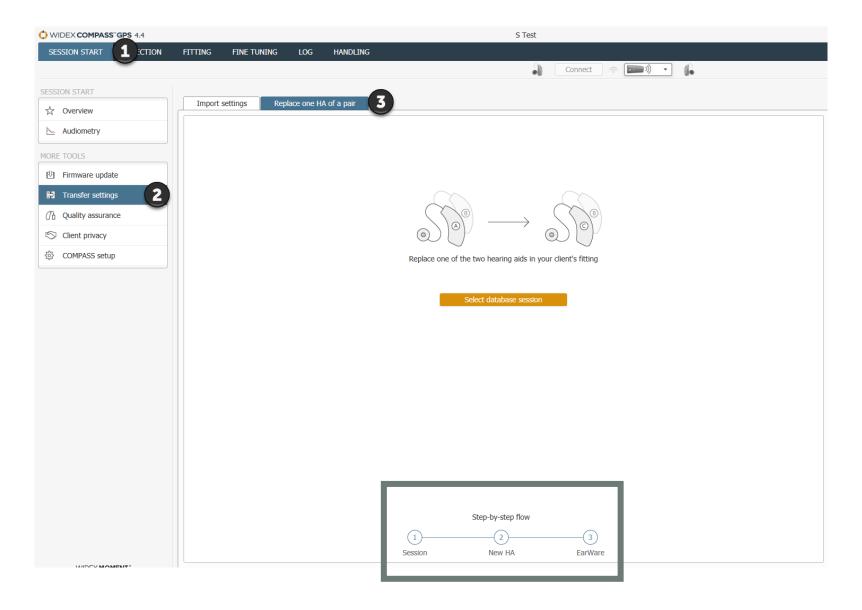

#### REPLACE ONE HEARING AID OF A PAIR

- 3 easy steps
- Fast for you
- Convenient for your patient
- >Will need to re-pair to phone after performing this function